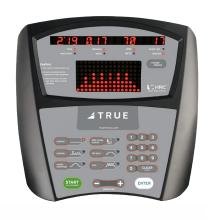

#### **FEATURES**

- TRUE's HRC® Cruise Control to maintain your target heart rate throughout a workout
- LED Console to track distance, calories, resistance and more

# **CONSOLE OPTIONS**

INTEGRATED

# PS100 RECUMBENT BIKE

| TECHNICAL<br>SPECIFICATIONS | Power Source                   | Self-Generating                                                           |
|-----------------------------|--------------------------------|---------------------------------------------------------------------------|
|                             | Drive Motor                    | Dual Stage Drive System with Poly-V Belts                                 |
|                             | Crank                          | 1-Piece Forged Steel Crank System with Sealed Bearings                    |
|                             | Resistance Source              | Hybrid Self-Generating Brake                                              |
|                             | Resistance Levels              | 43                                                                        |
|                             | Workload Range                 | 30-450 Watts                                                              |
|                             | Frame Construction             | Robotically Welded Heavy-Gauge Steel                                      |
|                             | Pedals                         | Integrated Ratcheting Strap                                               |
|                             | Seat                           | Ergonomic Seat with 24 Position Settings and Infinite Reclining Positions |
|                             | Handlebar Design               | Multi Position with Moisture Resistant Sleeves                            |
|                             | Contact Heart Rate Monitoring  | Yes                                                                       |
|                             | Wireless Heart Rate Monitoring | Polar® Compatible                                                         |
| CONSOLE                     | Display                        | LED Console                                                               |
|                             | Programs                       | 7                                                                         |
|                             | HRC Workouts                   | 1                                                                         |
|                             | HRC Cruise Control             | Standard                                                                  |
|                             | Diagnostic                     | Standard                                                                  |
| SAFETY                      |                                | Reinforced Walk-Through Design                                            |
| REGULATORY APPROVALS        |                                | ETL UL1647, CSA, FCC                                                      |
| EXTRAS                      | Accessories                    | Water Bottle Holder, Accessory Tray                                       |
| PHYSICAL<br>SPECIFICATIONS  | Footprint                      | 65" L x 30" W x 51" H / 169 cm x 65 cm x 129.4 cm                         |
| _                           | Machine Weight                 | 155 lbs / 70 kg                                                           |
| _                           | Shipping Weight                | 210 lbs / 96 kg                                                           |
| _                           | Maximum User Weight            | 350 lbs / 159 kg                                                          |
|                             | Portability                    | 2 Front Transport Wheels                                                  |
|                             |                                |                                                                           |