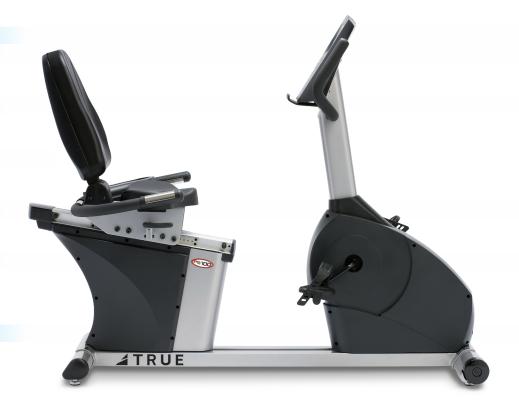

# **PS100 RECUMBENT BIKE**

The TRUE PS100 recumbent bike is built on a custom-designed, racetrack-inspired steel frame that is a perfect complement to any exercise facility, especially when combined with other cardio pieces in the PS series. TRUE uses the most durable materials available in this class to ensure that the PS100 will look good for the long haul. Pre-programmed workouts provide a variety of training options for users with a wide range of abilities and goals. Plus, the reclining seat back allows infinite adjustment to fit multiple body types and comfort angles.

# **SPECIFICATIONS**

**DIMENSIONS** (L X W X H)

65" x 30" x 51"/ 169 cm x 65 cm x 129.4 cm

# **STEP-UP HEIGHT**

Walkthrough Design

#### **PRODUCT WEIGHT**

155 lbs / 70 kg

#### **COLOR**

Silver/Black