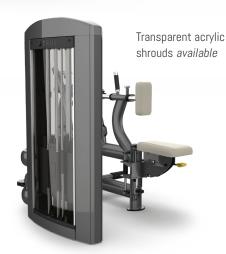

#### **PRODUCT WEIGHT**

Metal Shrouds 481 lbs / 219 kg 458 lbs / 208 kg Acrylic Shrouds

200 lbs / 91 kg Weight Stack Options

> 260 lbs / 118 kg 320 lbs / 145 kg

#### **COLOR OPTIONS**

Powder coat finish available in charcoal with custom color options. Upholstery available in a wide range of colors.

Contact your sales representative for more information.