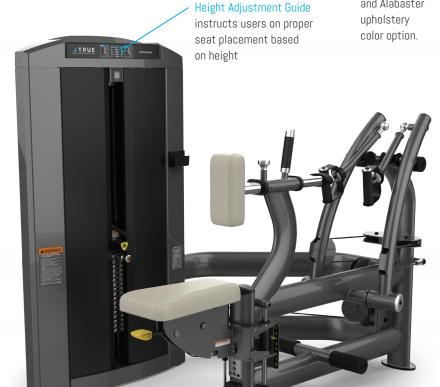

# **PALLADIUM SERIES**

Shown with

Metal shrouds

and Alabaster

A vision to the future, premium craftsmanship meets advanced biomechanics in TRUE's Palladium Series. Advanced functionality, comfortable touchpoints, and precise ergonomics are all packaged in a modern design. Set your facility apart and provide users with an intuitive strength-training experience with the Palladium Series.

### **FEATURES**

- 8 position seat adjustable while seated or standing uses premium grade linear bearings and gas cylinder assist for stable, low friction adjustments
- Unilateral arms diverge at 11 degrees resulting in full articulation of the shoulder complex
- Unique rotating grips allow supination and pronation throughout the movement while keeping the wrist neutral in radial and ulnar deviation
- Trailing link handle assemblies allow user defined path of motion
- 9 position chest pad accommodates wide range of users
- Center post provides stability during one arm row

## **USER AMENITIES**

- Height Adjustment Guide
- Easy access phone cradle and accessory storage tray with cup holder
- Integrated adder weight system reduces increments to 5 lbs/2.2 kg

truefitness.com | 800.426.6570 | 636.272.7100