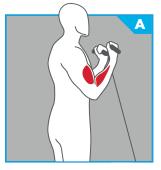

**BICEPS CURL** 

#### **TMS0600**

Space efficient biceps curl station.

**SEATED LOW ROW** 