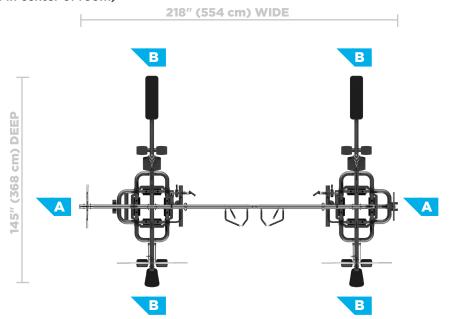

#### **8 WEIGHT STACK CONFIGURATION**

(Fits in center of room)

## A END STATIONS

**SINGLE CABLE COLUMN BICEPS CURL** TRICEPS EXTENSION

### **B** SIDE STATIONS

**LAT PULLDOWN SEATED LOW ROW** 

#### **8 WEIGHT STACK DIMENSIONS**

218" x 145" x 96" / 554 cm x 368 cm x 243 cm