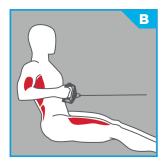

#### **TMS0600**

Space efficient biceps curl station.

**SEATED LOW ROW** 

#### **TMS1200**

Elevated seat position minimizes floor space.