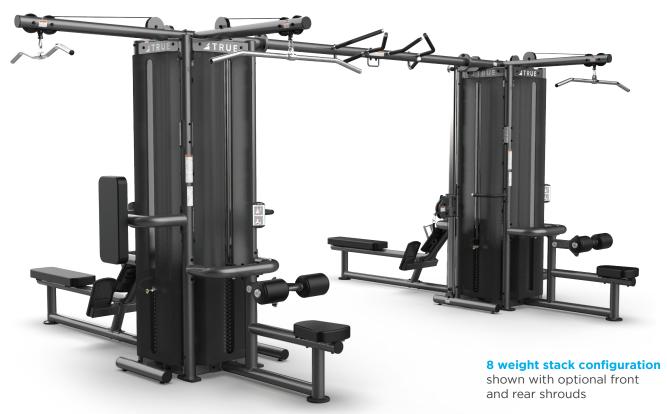

## DUAL MODULAR FRAME WITH CABLE CROSSOVER TMS8000

#### **FEATURES**

- 2x TMS4000 4-Sided Pods + Cable Crossover with Adjustable Cable Columns
- Multi-Grip Chin Bar Assembly with Suspension Bracket
- Cable Crossover available with 170 lb/85 lb (77 kg/39 kg) resistance or 250 lb/125 lb (114 kg/57 kg) resistance weight stacks

## **TMS8000 MODULAR SYSTEM**

#### **8 WEIGHT STACK CONFIGURATION**

(Fits in center of room)