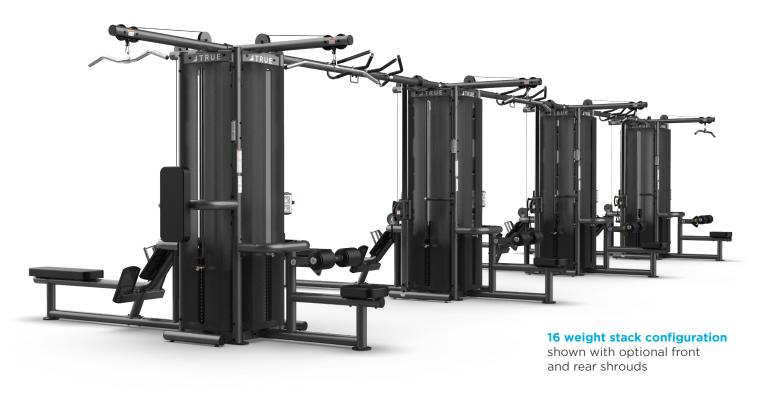

# 4 MODULAR FRAMES W/ TRIPLE CABLE CROSSOVERS TMS16000

#### TMS16000 MODULAR SYSTEM

#### 16 WEIGHT STACK CONFIGURATION

(Fits in center of room)