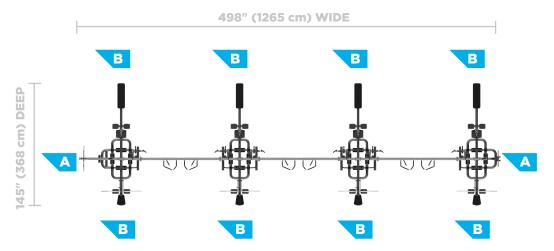

#### 16 WEIGHT STACK CONFIGURATION

(Fits in center of room)

#### 16 WEIGHT STACK DIMENSIONS

498" x 145" x 96" / 1265 cm x 368 cm x 243 cm

#### A END STATIONS (MAX 2 / MIN 0)

- Single Adjustable Cable Column TMS0070 | 170 lb/85 lb (77 kg/39 kg) resistance or 250 lb/125 lb (114 kg/57 kg) resistance
- Biceps Curl TMS0600 | 170 lb (77 kg)
- Triceps Extension **TMS0500** | 170 lb (77 kg)

#### B SIDE STATIONS (MAX 8 / MIN 4)

- Lat Pulldown **TMS1100** | 210 lb (95 kg) or 310 lb (141 kg)
- Seated Low Row TMS1200 | 210 lb (95 kg) or 310 lb (141 kg)