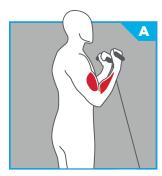

#### A END STATIONS (MAX 2 / MIN 0)

- Single Adjustable Cable Column TMS0070 | 170 lb/85 lb (77 kg/39 kg) resistance or 250 lb/125 lb (114 kg/57 kg) resistance
- Biceps Curl TMS0600 | 170 lb (77 kg)
- Triceps Extension **TMS0500** | 170 lb (77 kg)

BICEPS CURL TMS0600

Space efficient biceps curl station.

SEATED LOW ROW

**TMS1200** 

Elevated seat position minimizes floor space.