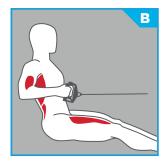

#### B SIDE STATIONS (MAX 8 / MIN 4)

- Lat Pulldown **TMS1100** | 210 lb (95 kg) or 310 lb (141 kg)
- Seated Low Row TMS1200 | 210 lb (95 kg) or 310 lb (141 kg)

BICEPS CURL TMS0600

Space efficient biceps curl station.

SEATED LOW ROW

**TMS1200** 

Elevated seat position minimizes floor space.