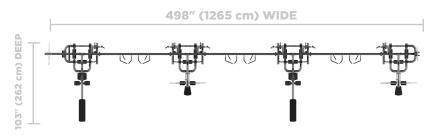

#### 12 WEIGHT STACK CONFIGURATION

(Fits up against mirror or wall)

#### 12 WEIGHT STACK DIMENSIONS

498" x 103" x 96" / 1265 cm x 262 cm x 243 cm