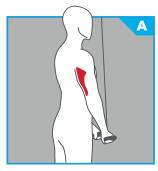

#### A END STATIONS (MAX 2 / MIN 0)

- Single Adjustable Cable Column TMS0070 | 170 lb/85 lb (77 kg/39 kg) resistance or 250 lb/125 lb (114 kg/57 kg) resistance
- Biceps Curl TMS0600 | 170 lb (77 kg)
- Triceps Extension **TMS0500** | 170 lb (77 kg)

# TRICEPS EXTENSION TMS0500

Triceps station with comfortable upholstered back support pad.