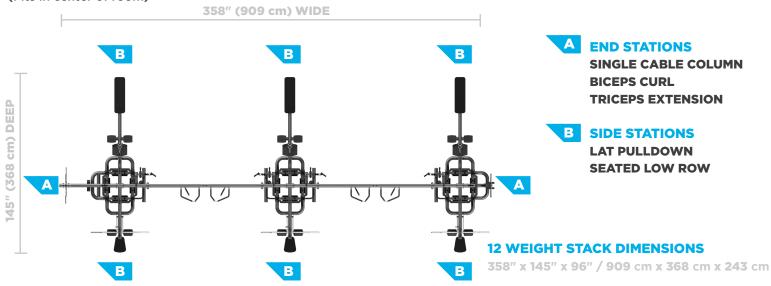

12 weight stack configuration

#### 12 WEIGHT STACK CONFIGURATION

(Fits in center of room)

#### A END STATIONS (MAX 2 / MIN 0)

- Single Adjustable Cable Column TMS0070 | 170 lb/85 lb (77 kg/39 kg) resistance or 250 lb/125 lb (114 kg/57 kg) resistance
- Biceps Curl TMS0600 | 170 lb (77 kg)
- Triceps Extension **TMS0500** | 170 lb (77 kg)

#### B SIDE STATIONS (MAX 6 / MIN 3)

- Lat Pulldown **TMS1100** | 210 lb (95 kg) or 310 lb (141 kg)
- Seated Low Row TMS1200 | 210 lb (95 kg) or 310 lb (141 kg)

shown with optional front and rear shrouds