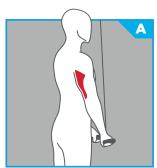

#### A END STATIONS (MAX 2 / MIN 0)

- Single Adjustable Cable Column TMS0070 | 170 lb/85 lb (77 kg/39 kg) resistance or 250 lb/125 lb (114 kg/57 kg) resistance
- Biceps Curl TMS0600 | 170 lb (77 kg)
- Triceps Extension **TMS0500** | 170 lb (77 kg)

Space efficient

biceps curl station.

**TRICEPS EXTENSION** 

**TMS0500** 

Triceps station with comfortable upholstered back support pad.