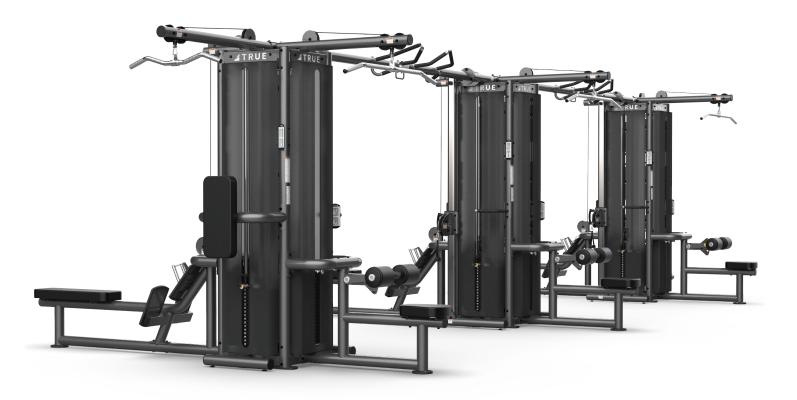

## 3 MODULAR FRAMES WITH DUAL CABLE CROSSOVERS TMS12000

#### FEATURES

- 3x TMS4000 4-Sided Pods + 2x Cable Crossovers with Adjustable Cable Columns
- 2x Multi-Grip Chin Bar Assemblies with Suspension Brackets
- Cable Crossovers available with 170 lb/85 lb (77 kg/39 kg) resistance or 250 lb/125 lb (114 kg/57 kg) resistance weight stacks

#### **STATIONS (UP TO 8)**