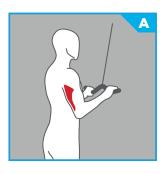

#### A END STATIONS (MAX 2 / MIN 0)

- Single Adjustable Cable Column TMS0070 | 170 lb/85 lb (77 kg/39 kg) resistance or 250 lb/125 lb (114 kg/57 kg) resistance
- Biceps Curl TMS0600 | 170 lb (77 kg)
- Triceps Extension **TMS0500** | 170 lb (77 kg)

358" x 103" x 96" / 909 cm x 262 cm x 243 cm

**9 WEIGHT STACK DIMENSIONS** 

Single adjustable cable column with swivel pulley housing and easy lift handle. 25 different positions.

**BICEPS CURL TMS0600** 