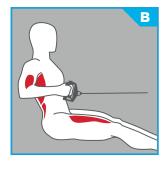

#### B SIDE STATIONS (MAX 6 / MIN 3)

- Lat Pulldown **TMS1100** | 210 lb (95 kg) or 310 lb (141 kg)
- Seated Low Row TMS1200 | 210 lb (95 kg) or 310 lb (141 kg)

shown with optional front and rear shrouds

#### LAT **PULLDOWN TMS1100**

Adjustable thigh pad assembly with elevated weight stack for easy access.

**SEATED LOW ROW TMS1200** 

Elevated seat position minimizes floor space.

SINGLE ADJUSTABLE **CABLE COLUMN TMS0070** 