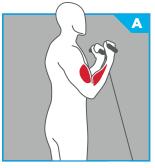

#### A END STATIONS (MAX 2 / MIN 0)

- Single Adjustable Cable Column TMS0070 | 170 lb/85 lb (77 kg/39 kg) resistance or 250 lb/125 lb (114 kg/57 kg) resistance
- Biceps Curl TMS0600 | 170 lb (77 kg)
- Triceps Extension **TMS0500** | 170 lb (77 kg)

358" x 103" x 96" / 909 cm x 262 cm x 243 cm

**9 WEIGHT STACK DIMENSIONS** 

Single adjustable cable column with swivel pulley housing and easy lift handle. 25 different positions.

**BICEPS CURL TMS0600** 