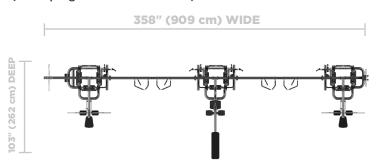

#### **9 WEIGHT STACK CONFIGURATION**

(Fits up against mirror or wall)

358" x 103" x 96" / 909 cm x 262 cm x 243 cm

**9 WEIGHT STACK DIMENSIONS** 

Single adjustable cable column with swivel pulley housing and easy lift handle. 25 different positions.

**BICEPS CURL TMS0600** 