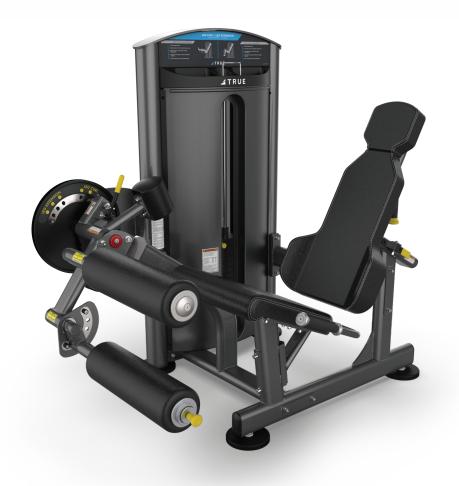

# **LEG EXTENSION/LEG CURL**

The FORCE line delivers an all-inclusive solution to meet the space and budget requirements for a variety of facilities, from community centers to multi-family living to hotels or resorts.

## **FEATURES**

- · Multi-position contoured back pad with lumbar support wings and integrated head pad utilizes one-way ratchet for easy adjustment
- Three starting positions for both Leg Extension and Leg Curl exercises allow users to choose the range of motion best suited to their individual needs.
- 4-position ankle pad adjusts easily to accommodate wide range of users
- · Fixed shin pad provides stability during Leg Curl exercise and eliminates need for additional adjustment

#### **SPECIFICATIONS**

**DIMENSIONS** L X W X H

57.5" x 47.5" x 57" / 146 cm x 121 cm x 145 cm