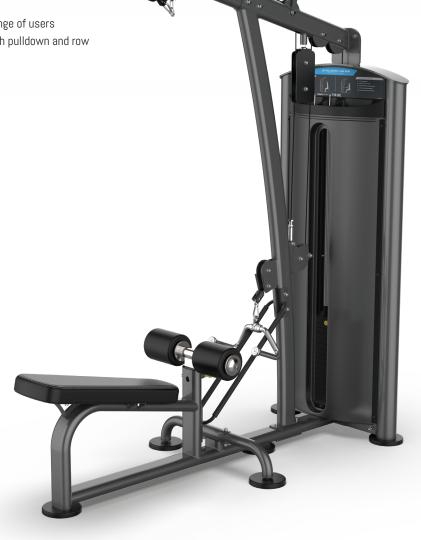

### LAT/ROW

The FORCE line delivers an all-inclusive solution to meet the space and budget requirements for a variety of facilities, from community centers to multi-family living to hotels or resorts.

#### **FEATURES**

• 10-position thigh pad easily adjusts to accommodate a wide range of users

 Angled seat encourages proper anatomical alignment during both pulldown and row exercises and creates an unobstructed path for the row handle